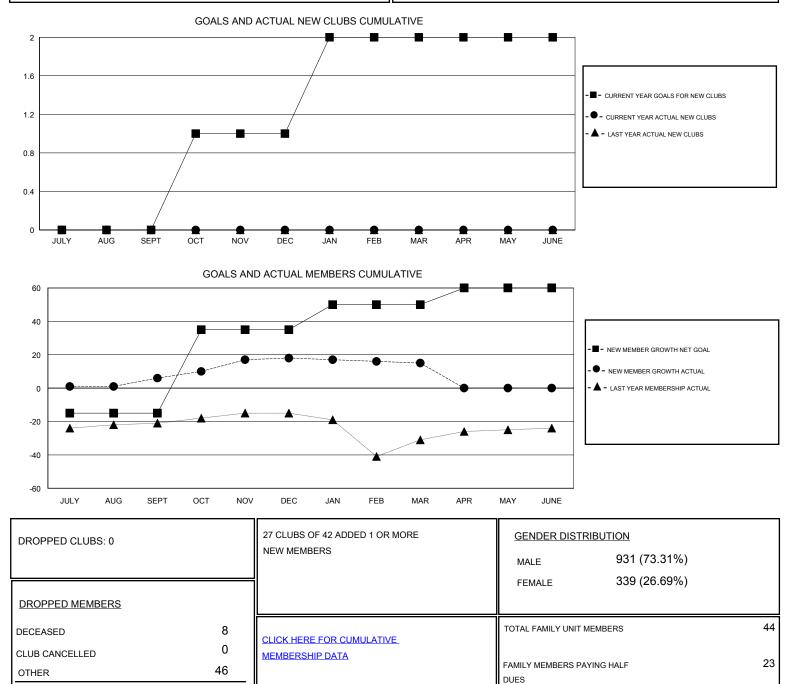

## GMT: ED LECIUS

| LOCATION NEW YORK |
|-------------------|
|-------------------|

GMT CA

| Clubs                 |               |           |               | Members               |                                                                |                                                              |                                                    |
|-----------------------|---------------|-----------|---------------|-----------------------|----------------------------------------------------------------|--------------------------------------------------------------|----------------------------------------------------|
| RESULTS FOR 2016-2017 |               |           |               | RESULTS FOR 2016-2017 |                                                                |                                                              |                                                    |
| QUARTER               | NEW CLUB GOAL | NEW CLUBS | DROPPED CLUBS | QUARTER               | NEW MEMBER GROWTH<br>NET GOAL (not reinstated<br>or transfers) | NEW MEMBER<br>GROWTH ACTUAL (not<br>reinstated or transfers) | DROPPED<br>MEMBERS ACTUAL<br>(including transfers) |
| JULY/AUG/SEPT         | 0             | 0         | 0             | JULY/AUG/SEPT         | -15                                                            | 24                                                           | 18                                                 |
| OCT/NOV/DEC           | 1             | 0         | 0             | OCT/NOV/DEC           | 50                                                             | 28                                                           | 16                                                 |
| JAN/FEB/MAR           | 1             | 0         | 0             | JAN/FEB/MAR           | 15                                                             | 17                                                           | 20                                                 |
| APR/MAY/JUNE          | 0             | 0         | 0             | APR/MAY/JUNE          | 10                                                             | 0                                                            | 0                                                  |